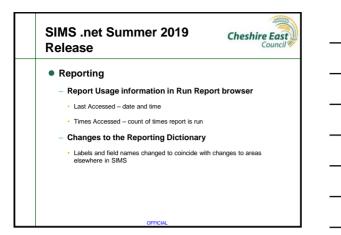

## • CTF

 Nationality, Country of Birth and Proficiency in English tags removed

From 1<sup>st</sup> August 2019 CTF version 19.0 supported

- Export as v19.0
- Import v18.0 and v19.0
- · Reminder only if SIMS has been updated to Summer 2019