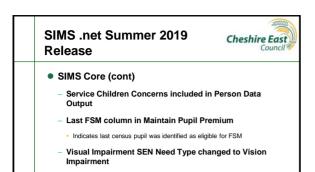

## SIMS Core (cont)

Pupil Enrolment Status Change warnings

- On-Roll to Guest to retain their attendance marks, make them a leaver then re-admit as a guest.
- Guest to On-Roll advised to update registers as session attendance required back to admission date.
- Pupils Address panel
  - · New table added to show other people recorded at the same address
  - New warning when modifying address that changes will affect all people at the same address