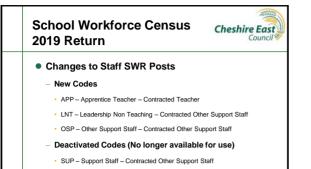

## School Workforce Census 2019 Return

#### Key Dates

- Census date 07/11/2019
- Absence collected from 01/09/2018 to 31/08/2019
- Continuous Contracts collected from 01/09/2018 to 07/11/2019
- School Workforce Census Filenames
  - SWC removed from within filenames replaced by SWF
  - All associated file types

- Will still be collected and converted to OSP in the return

OFFICIAL